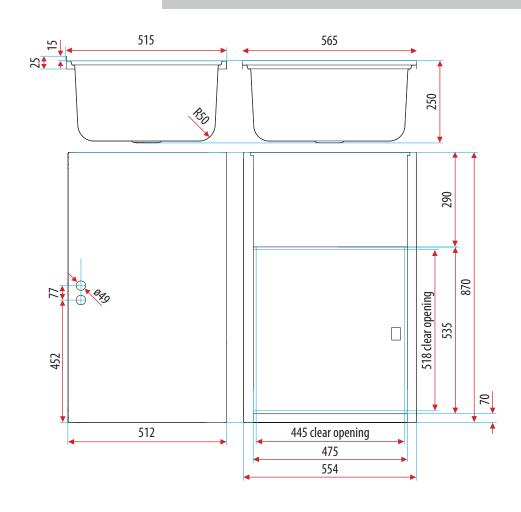

ions
- / 50mm plug & waste
- / White powder coated steel cabinet
- / Single bypass assembly kit
- / Chrome plated blanking plug with steel
- Two washing machine hose holes on each side of the cabinet with protective grommets



#### **WARRANTY:**

10 years on stainless steel1 year replacement warranty on basket waste, hinges and rods





Disclaimer: All measurement are in millimetres and are solely for reference purposes. Colours have been reproduced with as much accuracy as possible. Any changes resulting from technical advance of design or colour may be made without prior notice. Tapware, accessories and appliances are for illustration purposes only. Further information on warranties is available at www.everhard.com.au



## SPEC PACK

### Ei





# LAUNDRY COLLECTION

PRODUCT DRAWING