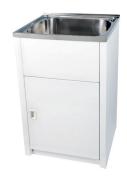

#### **CLASSIC 45L SS STANDARD LAUNDRY UNIT**

#### **FEATURES:**

- 45L 304 Stainless Steel Bowl
- / Left or right hand opening applications
- / 50mm plug & waste
- / White powder coated steel cabinet
- / Single bypass assembly kit
- / Chrome plated blanking plug with steel
- Two washing machine hose holes on each side of the cabinet with protective grommets