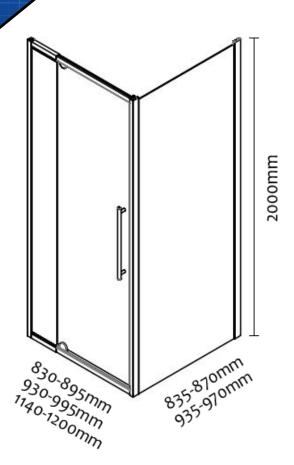

## SIZES

#### Front Panel (Door)

- BS90FC—900 Door Min-Max 830-895 x 2000H mm
- BS100FC—1000 Door Min-Max 930-995 x 2000H mm
- BS120FC—1200 Door Min-Max 1140-1200 x 2000H mm

Ŧ

## **Return Panel (Screen)**

- BS90RC—900 Return Min-Max 835-870 x 2000H mm
- BS100RC—1000 Return Min-Max 935-970 x 2000H mm