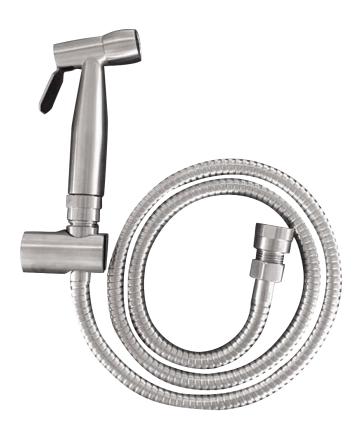

Available in Chrome, Stainless Steel, Matte Black, Gold, Gun Metal & Brushed Gold

ANTI-BURST HOSE

STURDY STAINLESS STEEL WALL BRACKET

## **TRIGGER SPRAY** WITH ANTI BURST HOSE & DUAL CHECK VALVE

## PRODUCT CODE: R460B

The Linkware range of trigger sprays are engineered with precision and include quality fittings, providing a product of the highest quality.

Suitable for many applications, with dual backflow prevention and anti burst hose - these items are a standard above any other product being considered for bidet spray applications. (Subject to Australian Standards being met for installation)

## FEATURES:

- / High quality Brushed Stainless Steel Finish
- / Suitable for use with Dual Control Cistern Cock
- / 304 Grade Stainless Steel construction
- / Dual backflow control valve
- / 1200mm Anti-burst Hose