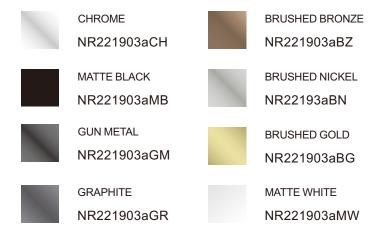

# Bianca Floormount Bath Spout



Dimensions are nominal measurements only.



#### **SPECIFICATION**

PRODUCT CODE YSW2219-03A

WELS RATING N/A

WATERMARK LICENSE WM-060073

TEMPERATURE RATING MIN 1°C-MAX 75°C

PRESSURE RATING MIN 150KPa-MAX 500KPa

#### **FINISH**



## MAINTENANCE AND CARE

All surfaces should be cleaned with mild liquid detergent or soap and water.

Do not use cream cleaners or citrus based cleaning products, as they are abrasive.

Use of unsuitable cleaning agents may damage the surface. Any damage caused in this way will not be covered by warranty

## PACKING INCLUDES

- 1x spout
- 1x triangle bracket
- 1x manual
- 1x cover plate
- 1x glove
- 3x dynabolt

# Nero

# Install Instruction



1. Fixing the triangle part by screw nuts and washers.



2. Put the adapter connect into the triangle.



3. Press down the freestanding spout.



4. Fasten the grub screws.



5. Press down the flange plate.