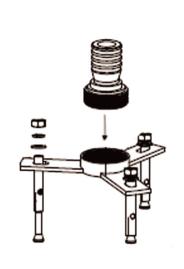

# Install Instruction

1. Fixing the triangle part by screw nuts and washers.

2. Put the adapter connect into the triangle.

3. Press down the freestanding spout.

4. Fasten the grub screws.

5. Press down the flange plate.