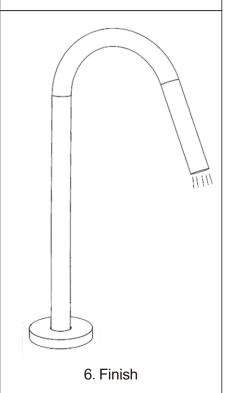

# Install Instruction

1. Fixing the triangle part by screw nuts and washers.

2. Put the adapter connect into the triangle.

3. Press down the freestanding spout.

4. Fasten the grub screws.

5. Press down the flange plate.