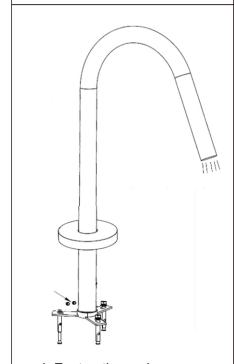

# Install Instruction

1. Fixing the triangle part by screw nuts and washers.

2. Put the adapter connect into the triangle.

3. Press down the freestanding spout.

4. Fasten the grub screws.

5. Press down the flange plate.