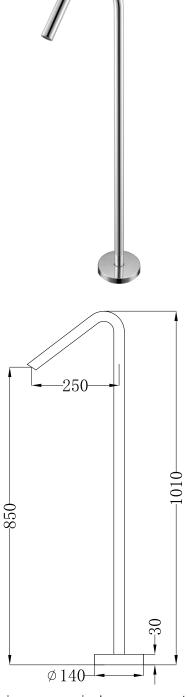

# Bianca Floormount Bath Spout

Dimensions are nominal measurements only.

#### **SPECIFICATION**

PRODUCT CODE YSW2219-03A

WELS RATING N/A

WATERMARK LICENSE WM-060073

TEMPERATURE RATING MIN 1°C-MAX 75°C

PRESSURE RATING MIN 150KPa-MAX 500KPa