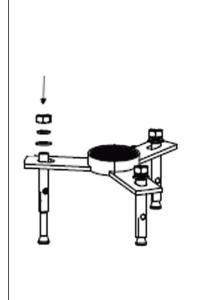

# Install Instruction

1. Fixing the triangle part by screw nuts and washers.

2. Put the adapter connect into the triangle.

3. Press down the freestanding spout.

4. Fasten the grub screws.

5. Press down the flange plate.