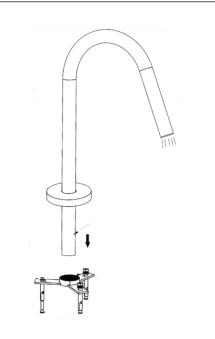

# Install Instruction

1. Fixing the triangle part by screw nuts and washers.

2. Put the adapter connect into the triangle.

3. Press down the freestanding spout.

4. Fasten the grub screws.

5. Press down the flange plate.