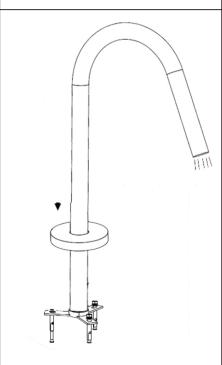

# Install Instruction

1. Fixing the triangle part by screw nuts and washers.

2. Put the adapter connect into the triangle.

3. Press down the freestanding spout.

4. Fasten the grub screws.

5. Press down the flange plate.