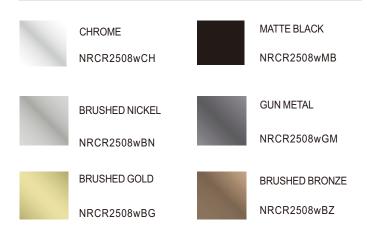

#### SKU

### **Features**

- 1. Australian owned and designed.
- 2. The corner rail can be mounted at waist height as a grab rail or lower as a footrest.
- 3. Modular design, the rail to suit your bathroom.
- $4.\ 150\ kg$  capacity for all 25mm and 32mm diameter grab rails
- 5. 25mm diameter rails are suitable for heavy duty towel rails and smallerhands,in non-DDA bathrooms.
- Gun metal, brushed gold and brushed bronze colours are PVD coated for long term durability.