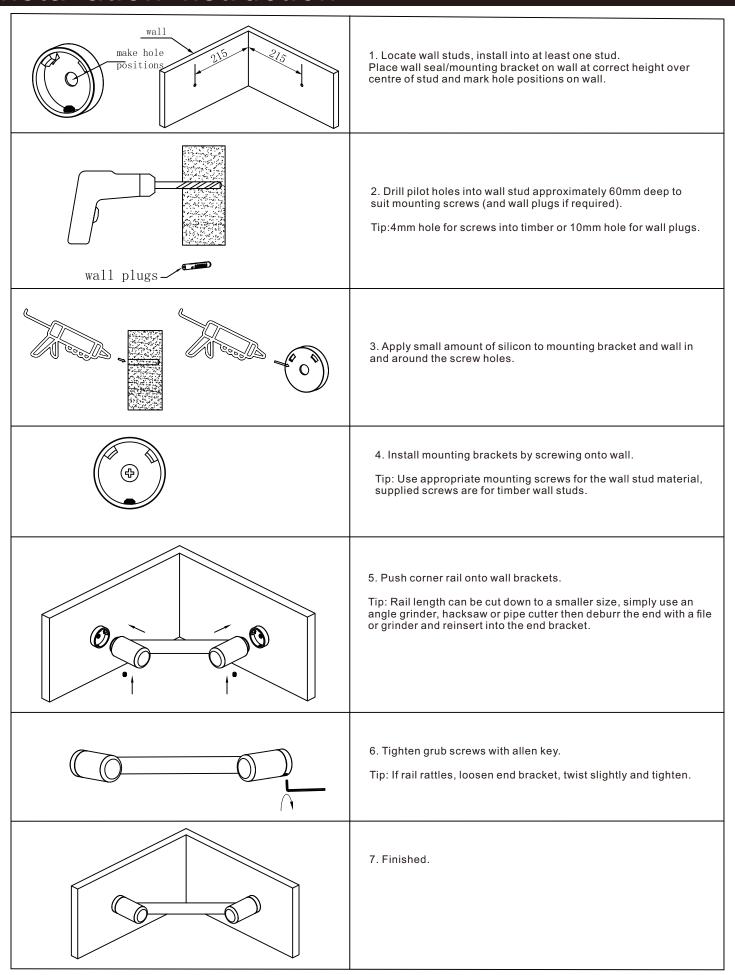

# **Installation Instruction**

#### **WARNING:**

These rails are designed to be mounted onto wall studs or masonry walls. Installation is recommended to be completed by qualified trades person who complies with the AS 1428.1-2009 design for access and mobility standard.

It is recommended rail location is determined by a qualified occupational therapist or trained professional to the AS 1428.1-2009 standard. Correct installation is required to ensure safe, long term operation. Incorrect mounting can result in reduced capacity of the rail which can result in injury to user and damage to the wall.