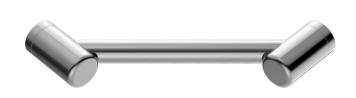

## Mecca Care 25MM Footrest Corner Grab Rail 215MM

### **Features**

- 1. Australian owned and designed.
- 2. The corner rail can be mounted at waist height as a grab rail or lower as a footrest.
- 3. Modular design, the rail to suit your bathroom.
- $4.\ 150\ kg$  capacity for all 25mm and 32mm diameter grab rails
- 5. 25mm diameter rails are suitable for heavy duty towel rails and smallerhands,in non-DDA bathrooms.
- Gun metal, brushed gold and brushed bronze colours are PVD coated for long term durability.