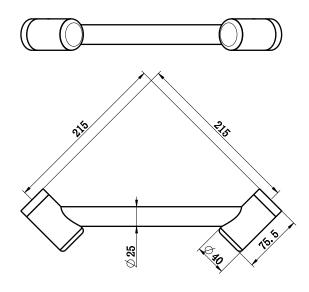

## Mecca Care 25MM Footrest Corner Grab Rail 215MM

### **Features**

- 1. Australian owned and designed.
- 2. The corner rail can be mounted at waist height as a grab rail or lower as a footrest.
- 3. Modular design, the rail to suit your bathroom.
- $4.\ 150\ kg$  capacity for all 25mm and 32mm diameter grab rails
- 5. 25mm diameter rails are suitable for heavy duty towel rails and smallerhands,in non-DDA bathrooms.
- Gun metal, brushed gold and brushed bronze colours are PVD coated for long term durability.