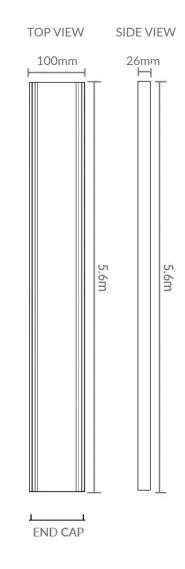

## **PRODUCT SPECIFICATIONS**

| Product      | Silver Slimline Tile Insert<br>(STI)                                                                                                                                                                                           |
|--------------|--------------------------------------------------------------------------------------------------------------------------------------------------------------------------------------------------------------------------------|
| Code         | LCSTIGRATE                                                                                                                                                                                                                     |
| Colour       | Silk Silver                                                                                                                                                                                                                    |
| Length       | Supplied in lengths of 5.6m, but may be sold in cut pieces by our distributors                                                                                                                                                 |
| Width        | 100mm                                                                                                                                                                                                                          |
| Depth        | 26mm                                                                                                                                                                                                                           |
| Material     | Anodised Aluminium                                                                                                                                                                                                             |
| Weight       | 9.5kg per full length                                                                                                                                                                                                          |
| Applications | Indoor and Outdoor                                                                                                                                                                                                             |
| Features     | <ul> <li>No visible holes</li> <li>Suitable for tiles up to 11mm thick</li> <li>No tracking</li> <li>Easy roll out feature for cleaning<br/>and maintenance</li> <li>Lifetime Rustproof Warranty</li> <li>UV Stable</li> </ul> |