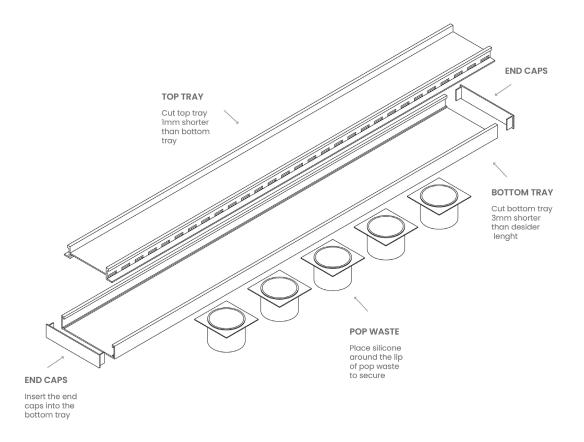

- 1. Cut the bottom tray 3mm shorter than desired length to allow end caps to be fitted.
- 2. Cut the top grate 1mm shorter than the bottom tray to allow for easy roll-in of top grate and tidy fit.

- 3. Using a suitable size Lauxes hole saw for your pop waste, drill out the hole at the required position to align with the waste pipe in the floor.
- 4. Insert the end caps into bottom tray and secure with a bead of silicone on the outside of tray.
- 5. Place silicone around the lip of the pop waste and secure to the underside of bottom tray at the recently drilled hole.
- \* During installation use a template to ensure the grate does not come in contact with any wet cement based products.