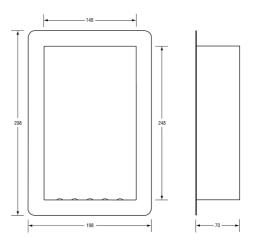

## Specification

| Material     | #304 Stainless Steel                                                                 |
|--------------|--------------------------------------------------------------------------------------|
| Finish       | Satin Stainless Steel                                                                |
| Mounting     | Recess Mount Concealed Fix                                                           |
| Overall Size | 198mmW x 298mmH x 70mmD                                                              |
| Wall Opening | 155mmW x 255mmH x 72mmD                                                              |
| Note         | This unit is suitable for security, anti-ligature, and general-purpose applications. |