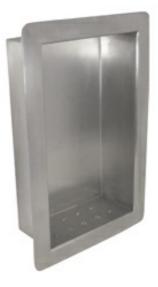

## ML236\_SS

Anti-Ligature Recessed Soap & Shampoo Holder in Satin Stainless Steel

## Specification

| Material     | #304 Stainless Steel                                                                 |
|--------------|--------------------------------------------------------------------------------------|
| Finish       | Satin Stainless Steel                                                                |
| Mounting     | Recess Mount Concealed Fix                                                           |
| Overall Size | 198mmW x 298mmH x 70mmD                                                              |
| Wall Opening | 155mmW x 255mmH x 72mmD                                                              |
| Note         | This unit is suitable for security, anti-ligature, and general-purpose applications. |