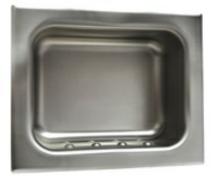

## ML237\_1

Anti-Ligature Recessed Heavy Duty Soap Holder in Satin Stainless Steel

## Specification

| Material        | #304 Stainless Steel                                                                                                                                                                      |
|-----------------|-------------------------------------------------------------------------------------------------------------------------------------------------------------------------------------------|
| Finish          | Satin Stainless Steel                                                                                                                                                                     |
| Mounting        | Recess Mount Concealed Fix                                                                                                                                                                |
| Overall Size    | 188mmW x 152mmH x 63mmD                                                                                                                                                                   |
| Wall<br>Opening | 148mmW x 112mmH x 65mmD                                                                                                                                                                   |
| Note            | * This unit is accessible compliant when installed in<br>accordance with AS1428.1. guidelines.<br>This unit is suitable for security, anti-ligature, and<br>general-purpose applications. |