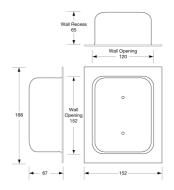

## Specification

| Material        | #304 Stainless Steel                                                                                                                                                                      |
|-----------------|-------------------------------------------------------------------------------------------------------------------------------------------------------------------------------------------|
| Finish          | Satin Stainless Steel                                                                                                                                                                     |
| Mounting        | Recess Mount Concealed Fix                                                                                                                                                                |
| Overall Size    | 188mmW x 152mmH x 63mmD                                                                                                                                                                   |
| Wall<br>Opening | 148mmW x 112mmH x 65mmD                                                                                                                                                                   |
| Note            | * This unit is accessible compliant when installed in<br>accordance with AS1428.1. guidelines.<br>This unit is suitable for security, anti-ligature, and<br>general-purpose applications. |