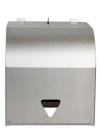

## ML4093SS\_MKII

Paper Towel Roll Dispenser in Satin Stainless Steel

## Specification

| Material                                                           | #304 Stainless Steel                                                                          |
|--------------------------------------------------------------------|-----------------------------------------------------------------------------------------------|
| Finish                                                             | Satin Stainless Steel                                                                         |
| Specify                                                            | ML4093SS_MKII                                                                                 |
| Mounting                                                           | Surface Mount Concealed Fix                                                                   |
| Dimensions                                                         | 292mmH x 222mmW x 180mmD                                                                      |
| Features                                                           | Unit is fitted with a latch which can be locked using a padlock<br>Front View Paper Indicator |
| Consumable Advice                                                  | Requires Standard size commercial paper towel roll 190mm wide x 90mm diameter                 |
| Also Available                                                     | ML4093W_MKII                                                                                  |
| For installation instructions download the<br>Metlam Australia App | Download on the App Store                                                                     |