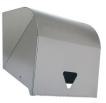

## ML4093SS\_MKII

Paper Towel Roll Dispenser in Satin Stainless Steel

## Specification

| Material                                                           | #304 Stainless Steel                                                                          |
|--------------------------------------------------------------------|-----------------------------------------------------------------------------------------------|
| Finish                                                             | Satin Stainless Steel                                                                         |
| Specify                                                            | ML4093SS_MKII                                                                                 |
| Mounting                                                           | Surface Mount Concealed Fix                                                                   |
| Dimensions                                                         | 292mmH x 222mmW x 180mmD                                                                      |
| Features                                                           | Unit is fitted with a latch which can be locked using a padlock<br>Front View Paper Indicator |
| Consumable Advice                                                  | Requires Standard size commercial paper towel roll 190mm wide x 90mm diameter                 |
| Also Available                                                     | ML4093W_MKII                                                                                  |
| For installation instructions download the<br>Metlam Australia App | Download on the App Store                                                                     |