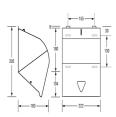

## Specification

| Material                                                           | #304 Stainless Steel                                                                          |
|--------------------------------------------------------------------|-----------------------------------------------------------------------------------------------|
| Finish                                                             | Satin Stainless Steel                                                                         |
| Specify                                                            | ML4093SS_MKII                                                                                 |
| Mounting                                                           | Surface Mount Concealed Fix                                                                   |
| Dimensions                                                         | 292mmH x 222mmW x 180mmD                                                                      |
| Features                                                           | Unit is fitted with a latch which can be locked using a padlock<br>Front View Paper Indicator |
| Consumable Advice                                                  | Requires Standard size commercial paper towel roll 190mm wide x 90mm diameter                 |
| Also Available                                                     | ML4093W_MKII                                                                                  |
| For installation instructions download the<br>Metlam Australia App | Download on the App Store                                                                     |