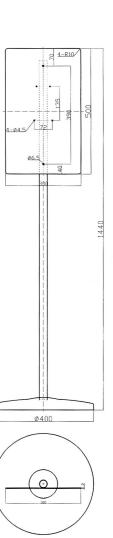

## **Specification**

| Material                          | #304 Stainless Steel Frame and Face<br>ABS Plastic Base Cover                                                                    |
|-----------------------------------|----------------------------------------------------------------------------------------------------------------------------------|
| Finish                            | Powder Coat White                                                                                                                |
| Specify                           | ML_STAND_WHT                                                                                                                     |
| Mounting                          | Stand Alone                                                                                                                      |
| Compatible Sanitiser<br>Dispenser | ML MSD SANITISEDISP BLK Designer Black Auto Sanitiser Dispenser ML MSD SANITISEDISP SS Satin Stainless Steel Sanitiser Dispenser |
| Also available                    | ML STAND BLK: Black                                                                                                              |
| Features                          | Strong and Sturdy #304 Stainless Steel Frame<br>Rounded edge design                                                              |
| Note                              | Basic assembly required                                                                                                          |
|                                   | Stand and Sanitiser Kit combos are available, see related products below.                                                        |