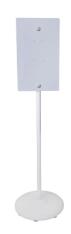

## **ML\_STAND\_WHT**

Hand Sanitiser Dispenser Stand in White

## **Specification**

| Material                          | #304 Stainless Steel Frame and Face<br>ABS Plastic Base Cover                                                                    |
|-----------------------------------|----------------------------------------------------------------------------------------------------------------------------------|
| Finish                            | Powder Coat White                                                                                                                |
| Specify                           | ML_STAND_WHT                                                                                                                     |
| Mounting                          | Stand Alone                                                                                                                      |
| Compatible Sanitiser<br>Dispenser | ML MSD SANITISEDISP BLK Designer Black Auto Sanitiser Dispenser ML MSD SANITISEDISP SS Satin Stainless Steel Sanitiser Dispenser |
| Also available                    | ML STAND BLK: Black                                                                                                              |
| Features                          | Strong and Sturdy #304 Stainless Steel Frame<br>Rounded edge design                                                              |
| Note                              | Basic assembly required                                                                                                          |
|                                   | Stand and Sanitiser Kit combos are available, see related products below.                                                        |