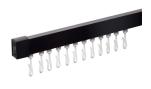

## SCT\_1200MM\_DESIGNER

1200mm Micro Shower Straight Curtain Track in Designer Black

| Finish         | Designer Matte Black                                                                                                      |
|----------------|---------------------------------------------------------------------------------------------------------------------------|
| Components     | Anodised Aluminium Track, Hooks & Wall Mount Bracket                                                                      |
| Mounting       | Concealed Screw Fix                                                                                                       |
| Supplied with  | SCT_HOOKBAG - Hook Bag 14 Hooks for SCT_1200MM 22 Hooks for SCT_2000MM SCT_WALLBRACKET - Wall Mount Bracket for Track x 2 |
| Also available | SCT_1200MM_PACK - 4 piece pack SCT_2000MM_PACK - 4 piece pack                                                             |
| Note           | Curtains are sold separately, see <u>SC-Series</u>                                                                        |