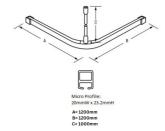

## SCT\_1200X1200MM

1200mm x 1200mm L Bend Shower Curtain Track System

## **Specification**

| Specify    | SCT_1200X1200MM - Micro Shower Curtain Track L Shape                                            |
|------------|-------------------------------------------------------------------------------------------------|
| Components | Anodised Aluminium Track, Anodised Aluminium Ceiling Suspension Rod, Hooks & Wall Mount Bracket |
| Size       | 1200 x 1200mm - L Shape                                                                         |

| Mounting       | Concealed Screw Fix                                                                                                                                           |
|----------------|---------------------------------------------------------------------------------------------------------------------------------------------------------------|
| Supplied with  | SCT_HOOKBAG - Spare Hook Bags suit Track SCT_SUPPORTROD - Ceiling Support Rod 1000mm suit Metlam Shower Tracks SCT_WALLBRACKET - Wall Mount Bracket for Track |
| Also Available | SCT_1200X1200MM_PACK - 4 piece pack                                                                                                                           |
|                | SCT_MOD1200X1200MM - Modular 1200mm x 1200mm Track (1 piece)                                                                                                  |
|                | SCT_1600X1600MM - 1600mm x 1600mm Track (1 piece)                                                                                                             |
|                | SCT_1600X1600MM_PACK - 4 piece pack                                                                                                                           |
| Notes          | $^{\ast}$ Both tracks $\&$ rods can be cut to size, however this is not available prior to shipping.                                                          |
|                | * Curtains sold separately – see <u>ML-SC Series</u>                                                                                                          |
|                | * Minimum size required to meet AS1428.1:2021 is 1160mm min.x 1100mm                                                                                          |

min. (supplied at 1200mm x 1200xmm, Can be cut back on site to suit