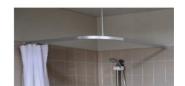

## SCT\_1600X1600MM

1600mm x 1600mm L Bend Shower Curtain Track System

## **Specification**

| Specify        | SCT_1600X1600MM - Micro Shower Curtain Track L Shape                                                                                                          |
|----------------|---------------------------------------------------------------------------------------------------------------------------------------------------------------|
| Components     | Anodised Aluminium Track, Anodised Aluminium Ceiling Suspension Rod, Hooks $\&$ Wall Mount Bracket                                                            |
| Size           | 1600 x 1600mm - L Shape                                                                                                                                       |
| Mounting       | Concealed Screw Fix                                                                                                                                           |
| Supplied with  | SCT_HOOKBAG - Spare Hook Bags suit Track SCT_SUPPORTROD - Ceiling Support Rod 1000mm suit Metlam Shower Tracks SCT_WALLBRACKET - Wall Mount Bracket for Track |
| Also Available | SCT_1600X1600MM_PACK - 4 piece pack                                                                                                                           |
|                | SCT 1600X1600 DESIGNER - Designer Black 1600mm x 1600mm Track (1 Piece)                                                                                       |
|                | <u>SCT 1200X1200MM</u> - 1200mm x 1200mm Track (1 Track)                                                                                                      |
| Notes          | $^{\ast}$ Both tracks and rods can be cut to size, however this is not available prior to shipping.                                                           |
|                | * Curtains sold separately – see ML-SC Series                                                                                                                 |
|                | $^{*}$ Minimum size required to meet AS1428.1:2021 is 1160mm min. x 1100mm min. (supplied at 1600mm x 1600mm, can be cut back on site to suit requirements).  |