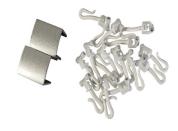

## **Specification**

| Specify        | SCT_1600X1600MM - Micro Shower Curtain Track L Shape                                                                                                          |
|----------------|---------------------------------------------------------------------------------------------------------------------------------------------------------------|
| Components     | Anodised Aluminium Track, Anodised Aluminium Ceiling Suspension Rod, Hooks $\&$ Wall Mount Bracket                                                            |
| Size           | 1600 x 1600mm - L Shape                                                                                                                                       |
| Mounting       | Concealed Screw Fix                                                                                                                                           |
| Supplied with  | SCT_HOOKBAG - Spare Hook Bags suit Track SCT_SUPPORTROD - Ceiling Support Rod 1000mm suit Metlam Shower Tracks SCT_WALLBRACKET - Wall Mount Bracket for Track |
| Also Available | SCT_1600X1600MM_PACK - 4 piece pack                                                                                                                           |
|                | SCT 1600X1600 DESIGNER - Designer Black 1600mm x 1600mm Track (1 Piece)                                                                                       |
|                | <u>SCT 1200X1200MM</u> - 1200mm x 1200mm Track (1 Track)                                                                                                      |
| Notes          | $^{\ast}$ Both tracks and rods can be cut to size, however this is not available prior to shipping.                                                           |
|                | * Curtains sold separately – see ML-SC Series                                                                                                                 |
|                | $^{*}$ Minimum size required to meet AS1428.1:2021 is 1160mm min. x 1100mm min. (supplied at 1600mm x 1600mm, can be cut back on site to suit requirements).  |