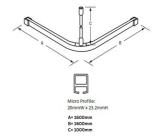

## SCT\_1600X1600MM

1600mm x 1600mm L Bend Shower Curtain Track System

## **Specification**

| Specify        | SCT_1600X1600MM - Micro Shower Curtain Track L Shape                                                                                                          |
|----------------|---------------------------------------------------------------------------------------------------------------------------------------------------------------|
| Components     | Anodised Aluminium Track, Anodised Aluminium Ceiling Suspension Rod, Hooks $\&$ Wall Mount Bracket                                                            |
| Size           | 1600 x 1600mm - L Shape                                                                                                                                       |
| Mounting       | Concealed Screw Fix                                                                                                                                           |
| Supplied with  | SCT_HOOKBAG - Spare Hook Bags suit Track SCT_SUPPORTROD - Ceiling Support Rod 1000mm suit Metlam Shower Tracks SCT_WALLBRACKET - Wall Mount Bracket for Track |
| Also Available | SCT_1600X1600MM_PACK - 4 piece pack                                                                                                                           |
|                | SCT 1600X1600 DESIGNER - Designer Black 1600mm x 1600mm Track (1 Piece)                                                                                       |
|                | <u>SCT 1200X1200MM</u> - 1200mm x 1200mm Track (1 Track)                                                                                                      |
| Notes          | $^{\ast}$ Both tracks and rods can be cut to size, however this is not available prior to shipping.                                                           |
|                | * Curtains sold separately – see ML-SC Series                                                                                                                 |
|                | $^{*}$ Minimum size required to meet AS1428.1:2021 is 1160mm min. x 1100mm min. (supplied at 1600mm x 1600mm, can be cut back on site to suit requirements).  |