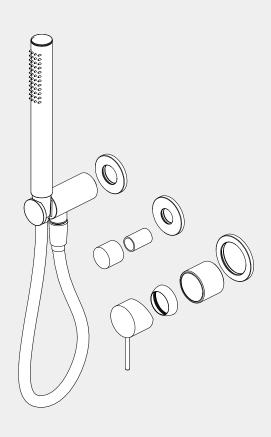

## Watermark License 3x Plates 1x Handle WM-060073 1x Cartridge Bell **Temperature Rating** 1x Dressing Ring Min 1°C-Max 75°C 1x Hand Shower 1x Hose Pressure Rating 1x Bracket Ø 26 Min 150kpa - Max 500kpa 1x Knob 1x Sleeve Finish & SKU Brushed Bronze Brushed Nickel Gun Metal Chrome NR221912ftCH NR221912ftGM NR221912ftBZ NR221912ftBN Matte Black **Brushed Gold** Matte White NR221912ftMB NR221912ftBG NR221912ftMW