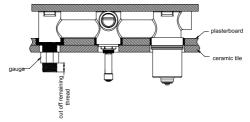

## Installationinstruction For Shower System Trim Kits Only

1.Drill a 50mm hole and two 30mm holes into the ceramic tile, then proceed to install the ceramic tile as shown in the diagram above.

3.Put gauge onto the outlet as above picture. And cut off remaining thread using