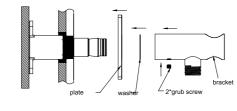

8. Apply thread sealant or Teflon tape to the outlet thread, then use a wrench to tighten the outlet onto it.

9. Install the plate, washer, and bracket onto the outlet body in the order shown above.

## Installationinstruction For Shower System Trim Kits Only

10. Slide plate onto body, attach the washer to the cartridge, position the handle, tighten it with a grub screw using an Allen key, and cap the grub screw hole.