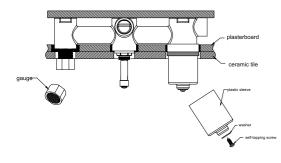

4. Remove the gauge, self-tapping screw, washer, and plastic sleeve in sequence.

- 5.Insert the O ring to the dressing bell groove, and slide the dressing bell onto cartridge.
- 6. Apply waterproof treatment to the three areas indicated in the diagram above.