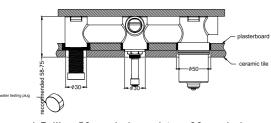

## Installationinstruction For Shower System Trim Kits Only

1.Drill a 50mm hole and two 30mm holes into the ceramic tile, then proceed to install the ceramic tile as shown in the diagram above.

3.Put gauge onto the outlet as above picture. And cut off remaining thread using