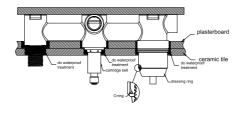

## Installationinstruction For Shower System Trim Kits Only

1.Drill a 50mm hole and two 30mm holes into the ceramic tile, then proceed to install the ceramic tile as shown in the diagram above.

3.Put gauge onto the outlet as above picture. And cut off remaining thread using

4. Remove the gauge, self-tapping screw, washer, and plastic sleeve in sequence.

- 5.Insert the O ring to the dressing bell groove, and slide the dressing bell onto cartridge.
- 6. Apply waterproof treatment to the three areas indicated in the diagram above.

8. Apply thread sealant or Teflon tape to the outlet thread, then use a wrench to tighten the outlet onto it.

9. Install the plate, washer, and bracket onto the outlet body in the order shown above.