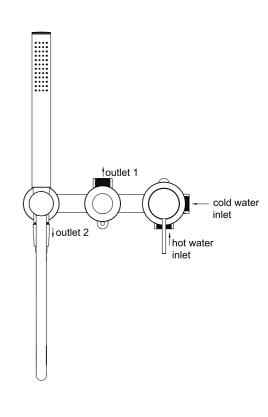

8. Apply thread sealant or Teflon tape to the outlet thread, then use a wrench to tighten the outlet onto it.

9. Install the plate, washer, and bracket onto the outlet body in the order shown above.