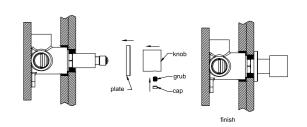

11. Slide plate onto body, position the diverter knob, tighten it with a grub screw using an Allen key, and cap the grub screw hole.

12. Connect the hand shower to the bracket with the hose.

13.TEST & CHECK FOR LEAKS.