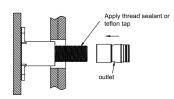

8. Apply thread sealant or Teflon tape to the outlet thread, then use a wrench to tighten the outlet onto it.

9. Install the plate, washer, and bracket onto the outlet body in the order shown above.