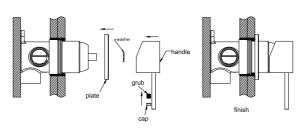

## Installationinstruction For Shower System Trim Kits Only

10. Slide plate onto body, attach the washer to the cartridge, position the handle, tighten it with a grub screw using an Allen key, and cap the grub screw hole.