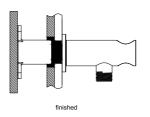

11. Slide plate onto body, position the diverter knob, tighten it with a grub screw using an Allen key, and cap the grub screw hole.

12. Connect the hand shower to the bracket with the hose.

13.TEST & CHECK FOR LEAKS.