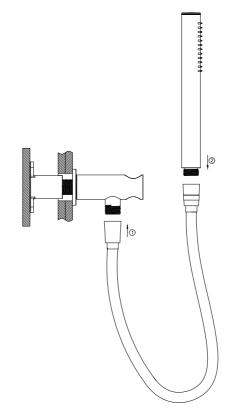

11. Slide plate onto body, position the diverter knob, tighten it with a grub screw using an Allen key, and cap the grub screw hole.

12. Connect the hand shower to the bracket with the hose.

13.TEST & CHECK FOR LEAKS.