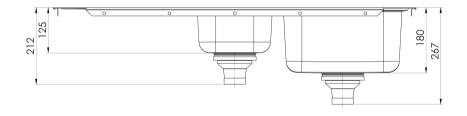

## 1000 SERIES SINKS

### 1000 SERIES 1 AND 1/3 RIGHT HAND BOWL SINK WITH DRAINER AND TAPHOLE

# 300-4211-50 Stainless Steel

**AVAILABLE IN** 