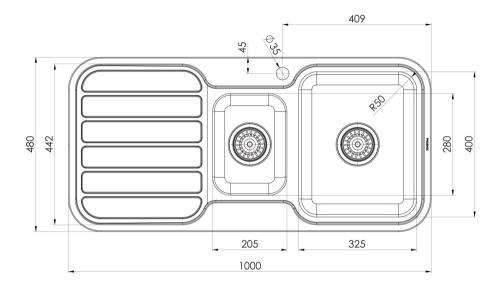

## 1000 SERIES SINKS

### 1000 SERIES 1 AND 1/3 RIGHT HAND BOWL SINK WITH DRAINER AND TAPHOLE

# 300-4211-50 Stainless Steel

**AVAILABLE IN** 