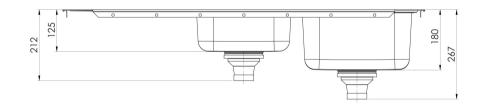

# 1000 SERIES 1 AND 3/4 BOWL SINK WITH DRAINER AND NO TAPHOLE

Please visit https://www.phoenixtapware.com.au/warranty to view the full warranty

23 Litre / 9 Litre Capacity

While we aim to ensure the specifications shown are correct at time of printing, Phoenix Tapware reserves the right to make modifications without prior notice. Always use the physical product measurements for mark-ups and roughing-in as the line drawing shown may differ from the actual product over time. All measurements are shown in millimetres. Colours may vary from image shown.