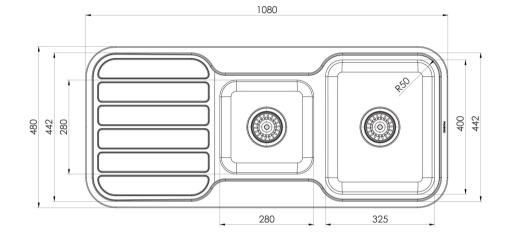

# 1000 SERIES 1 AND 3/4 BOWL SINK WITH DRAINER AND NO TAPHOLE

Please visit https://www.phoenixtapware.com.au/warranty to view the full warranty

23 Litre / 9 Litre Capacity

While we aim to ensure the specifications shown are correct at time of printing, Phoenix Tapware reserves the right to make modifications without prior notice. Always use the physical product measurements for mark-ups and roughing-in as the line drawing shown may differ from the actual product over time. All measurements are shown in millimetres. Colours may vary from image shown.