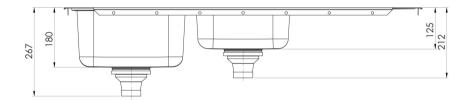

## 1000 SERIES 1 AND 3/4 LEFT HAND BOWL SINK WITH DRAINER AND TAPHOLE

SPECIFICATIONS

Please visit https://www.phoenixtapware.com.au/warranty to view the full warranty

23 Litre / 9 Litre Capacity

While we aim to ensure the specifications shown are correct at time of printing, Phoenix Tapware reserves the right to make modifications without prior notice. Always use the physical product measurements for mark-ups and roughing-in as the line drawing shown may differ from the actual product over time. All measurements are shown in millimetres. Colours may vary from image shown.