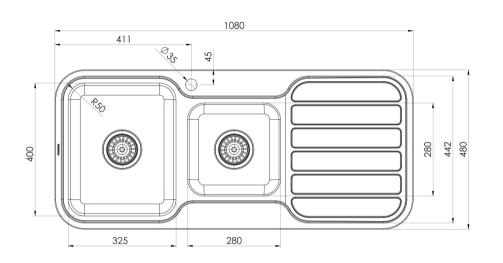

## 1000 SERIES 1 AND 3/4 LEFT HAND BOWL SINK WITH DRAINER AND TAPHOLE

SPECIFICATIONS

### AVAILABLE IN

300-5111-50 Stainless Steel

Please visit https://www.phoenixtapware.com.au/warranty to view the full warranty

23 Litre / 9 Litre Capacity

While we aim to ensure the specifications shown are correct at time of printing, Phoenix Tapware reserves the right to make modifications without prior notice. Always use the physical product measurements for mark-ups and roughing-in as the line drawing shown may differ from the actual product over time. All measurements are shown in millimetres. Colours may vary from image shown.