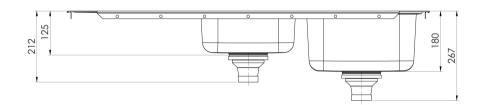

## 1000 SERIES SINKS

## 1000 SERIES 1 AND 3/4 RIGHT HAND BOWL SINK WITH DRAINER AND TAPHOLE

## **AVAILABLE IN**

300-5211-50 Stainless Steel