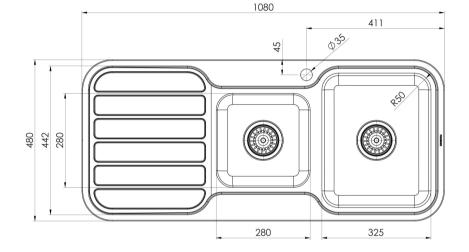

## 1000 SERIES SINKS

## 1000 SERIES 1 AND 3/4 RIGHT HAND BOWL SINK WITH DRAINER AND TAPHOLE

## **AVAILABLE IN**

300-5211-50 Stainless Steel