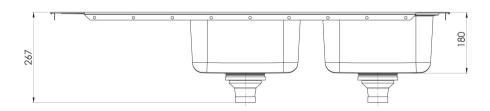

# 1000 SERIES DOUBLE BOWL SINK WITH DRAINER AND NO TAPHOLE

#### **AVAILABLE IN**

300-2301-50 Stainless Steel

Please visit https://www.phoenixtapware.com.au/warranty to view the full warranty

While we aim to ensure the specifications shown are correct at time of printing, Phoenix Tapware reserves the right to make modifications without prior notice. Always use the physical product measurements for mark-ups and roughing-in as the line drawing shown may differ from the actual product over time. All measurements are shown in millimetres. Colours may vary from image shown.