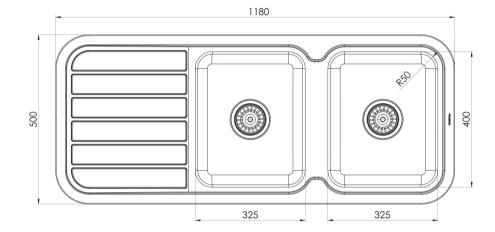

# 1000 SERIES DOUBLE BOWL SINK WITH DRAINER AND NO TAPHOLE

#### **AVAILABLE IN**

300-2301-50 Stainless Steel

Please visit https://www.phoenixtapware.com.au/warranty to view the full warranty

While we aim to ensure the specifications shown are correct at time of printing, Phoenix Tapware reserves the right to make modifications without prior notice. Always use the physical product measurements for mark-ups and roughing-in as the line drawing shown may differ from the actual product over time. All measurements are shown in millimetres. Colours may vary from image shown.