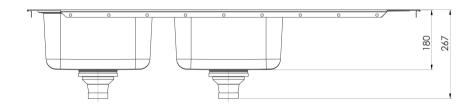

# 1000 SERIES DOUBLE LEFT HAND BOWL SINK WITH DRAINER AND TAPHOLE

#### AVAILABLE IN

300-2111-50 Stainless Steel