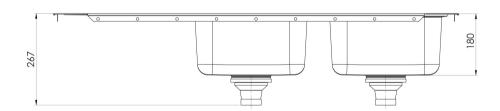

# 1000 SERIES SINKS

# 1000 SERIES DOUBLE RIGHT HAND BOWL SINK WITH DRAINER AND TAPHOLE

#### **AVAILABLE IN**

300-2211-50 Stainless Steel