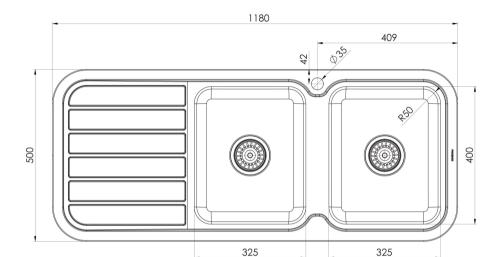

# 1000 SERIES SINKS

# 1000 SERIES DOUBLE RIGHT HAND BOWL SINK WITH DRAINER AND TAPHOLE

#### **AVAILABLE IN**

300-2211-50 Stainless Steel