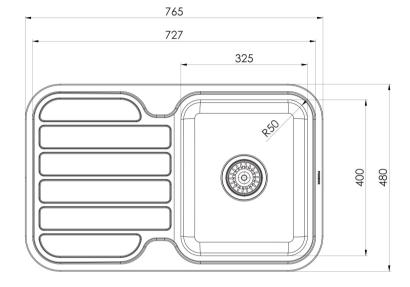

# 1000 SERIES SINGLE BOWL SINK WITH DRAINER AND NO TAPHOLE

# 23 Litre Capacity

Please visit https://www.phoenixtapware.com.au/warranty to view the full warranty

While we aim to ensure the specifications shown are correct at time of printing, Phoenix Tapware reserves the right to make modifications without prior notice. Always use the physical product measurements for mark-ups and roughing-in as the line drawing shown may differ from the actual product over time. All measurements are shown in millimetres. Colours may vary from image shown.