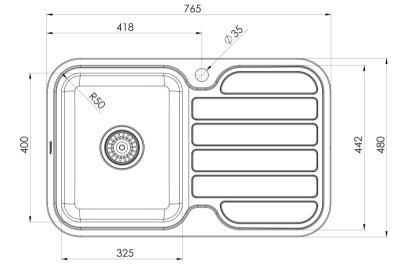

# 1000 SERIES SINGLE LEFT HAND BOWL SINK WITH DRAINER AND TAPHOLE

#### **AVAILABLE IN**

300-1111-50 Stainless Steel

Please visit https://www.phoenixtapware.com.au/warranty to view the full warranty

While we aim to ensure the specifications shown are correct at time of printing, Phoenix Tapware reserves the right to make modifications without prior notice. Always use the physical product measurements for mark-ups and roughing-in as the line drawing shown may differ from the actual product over time. All measurements are shown in millimetres. Colours may vary from image shown.