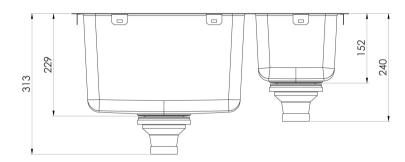

## 2000 SERIES SINKS

2000 SERIES 1 AND 1/2 BOWL SINK

33 Litre Large / 11 Litre Small Capacity