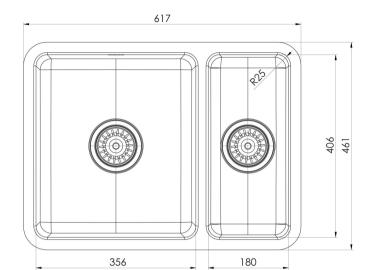

## 2000 SERIES SINKS

2000 SERIES 1 AND 1/2 BOWL SINK

33 Litre Large / 11 Litre Small Capacity