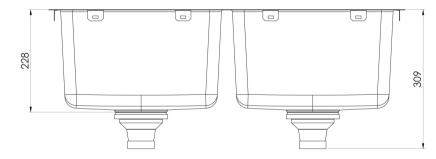

# **2000 SERIES SINKS**

## 2000 SERIES DOUBLE BOWL SINK

## **AVAILABLE IN**

303-2002-51 Stainless Steel