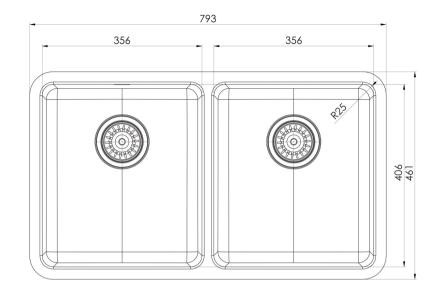

# **2000 SERIES SINKS**

## 2000 SERIES DOUBLE BOWL SINK

## **AVAILABLE IN**

303-2002-51 Stainless Steel