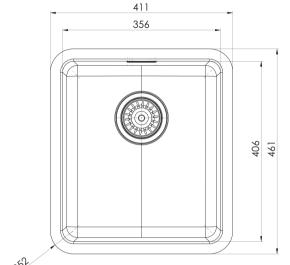

## 2000 SERIES LAUNDRY SINK WITH OVERFLOW

36 Litre Capacity

## **AVAILABLE IN**

303-7002-51 Stainless Steel