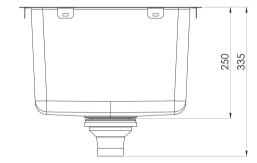

## 2000 SERIES LAUNDRY SINK WITH OVERFLOW

36 Litre Capacity

## **AVAILABLE IN**

303-7002-51 Stainless Steel