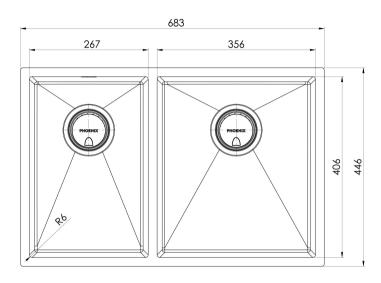

Please visit https://www.phoenixtapware.com.au/warranty to view the full warranty

While we aim to ensure the specifications shown are correct at time of printing, Phoenix Tapware reserves the right to make modifications without prior notice. Always use the physical product measurements for mark-ups and roughing-in as the line drawing shown may differ from the actual product over time. All measurements are shown in millimetres. Colours may vary from image shown.

Ph: +61 3 9780 4200 01/09/2024 phoenixtapware.com.au

33 Litre / 11 Litre Capacity