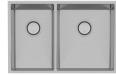

## **4000 SERIES SINKS**

4000 SERIES 1 AND 3/4 RIGHT HAND BOWL SINK

Stainless Steel Brushed Black