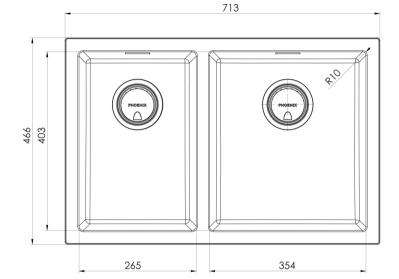

## **5000 SERIES SINKS**

### 5000 SERIES 1 AND 3/4 RIGHT HAND BOWL SINK



### **SPECIFICATIONS**







# 28 Litre / 21 Litre Capacity

#### **AVAILABLE IN**



312-5102-10 Matte Black 312-5102-80 Matte White

#### **INFORMATION**



## MAINTENANCE AND CARE:

- All surfaces should be cleaned with mild liquid detergent or soap and water.
- Do not use cream cleaners or citrus based cleaning products, as they are abrasive.
- Use of unsuitable cleaning agents may damage the surface.
- Any damage caused in this way will not be covered by warranty.

Please visit https://www.phoenixtapware.com.au/warranty to view the full warranty



While we aim to ensure the specifications shown are correct at time of printing, Phoenix Tapware reserves the right to make modifications without prior notice. Always use the physical product measurements for mark-ups and roughing-in as the line drawing shown may d