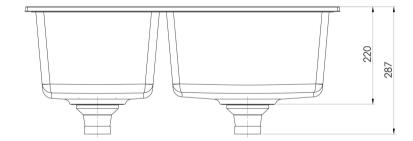

## **5000 SERIES SINKS**

### 5000 SERIES 1 AND 3/4 RIGHT HAND BOWL SINK



### **SPECIFICATIONS**







# 28 Litre / 21 Litre Capacity

#### **AVAILABLE IN**



312-5102-10 Matte Black 312-5102-80 Matte White

#### **INFORMATION**



## MAINTENANCE AND CARE:

- All surfaces should be cleaned with mild liquid detergent or soap and water.
- Do not use cream cleaners or citrus based cleaning products, as they are abrasive.
- Use of unsuitable cleaning agents may damage the surface.
- Any damage caused in this way will not be covered by warranty.

Please visit https://www.phoenixtapware.com.au/warranty to view the full warranty



While we aim to ensure the specifications shown are correct at time of printing, Phoenix Tapware reserves the right to make modifications without prior notice. Always use the physical product measurements for mark-ups and roughing-in as the line drawing shown may dif