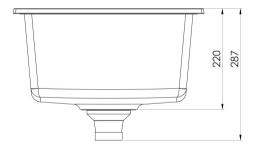

## **SPECIFICATIONS**

28 Litre Capacity

Please visit https://www.phoenixtapware.com.au/warranty to view the full warranty

While we aim to ensure the specifications shown are correct at time of printing, Phoenix Tapware reserves the right to make modifications without prior notice. Always use the physical product measurements for mark-ups and roughing-in as the line drawing shown may differ from the actual product over time. All measurements are shown in millimetres. Colours may vary from image shown.