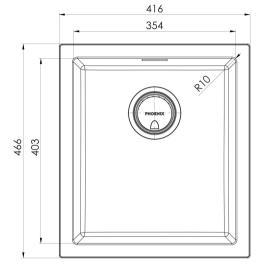

## **SPECIFICATIONS**

28 Litre Capacity

Please visit https://www.phoenixtapware.com.au/warranty to view the full warranty

While we aim to ensure the specifications shown are correct at time of printing, Phoenix Tapware reserves the right to make modifications without prior notice. Always use the physical product measurements for mark-ups and roughing-in as the line drawing shown may differ from the actual product over time. All measurements are shown in millimetres. Colours may vary from image shown.