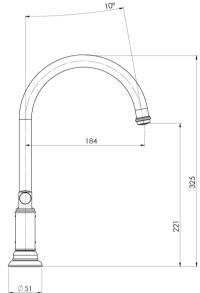

### CROMFORD EXPOSED SINK SET - LEAD FREE

#### **AVAILABLE IN**

134-1070-40-1 Brushed Nickel

### **INFORMATION**

Temperature Rating 1 - 75°C

Pressure Rating 150 - 500kPa