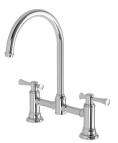

### CROMFORD EXPOSED SINK SET - LEAD FREE

#### **AVAILABLE IN**

134-1070-40-1 Brushed Nickel