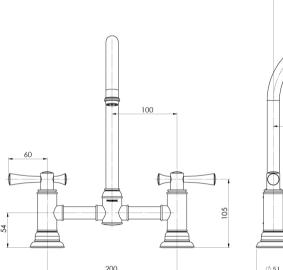

### CROMFORD EXPOSED SINK SET - LEAD FREE

#### **AVAILABLE IN**

134-1070-40-1 Brushed Nickel

### **INFORMATION**

Temperature Rating 1 - 75°C

Pressure Rating 150 - 500kPa