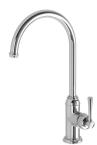

## CROMFORD SINK MIXER - LEAD FREE

#### **AVAILABLE IN**

134-7330-00-1 Chrome

134-7330-10-1 Matte Black

134-7330-12-1 Brushed Gold