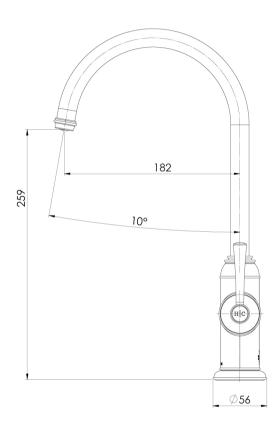

# **CROMFORD**

## CROMFORD SINK MIXER - LEAD FREE



## **SPECIFICATIONS**







Product complies with the lead free Australian Building Codes Board regulations in 2026

#### **AVAILABLE IN**







134-7330-00-1 Chrome

134-7330-10-1 Matte Black

134-7330-12-1 Brushed Gold

### **INFORMATION**

Temperature Rating 1 - 75°C

Pressure Rating 150 - 500kPa





#### MAINTENANCE AND CARE:

- All surfaces should be cleaned with mild liquid detergent or soap and water.
- Do not use cream cleaners or citrus based cleaning products, as they are abrasive.
- Use of unsuitable cleaning agents may damage the surface.
- Any damage caused in this way will not be covered by warranty.

Please visit https://www.phoenixtapware.com.au/warranty to view the full warranty



While we aim to ensure the specifications shown are correct at time of printing, Phoenix Tapware reserves the right