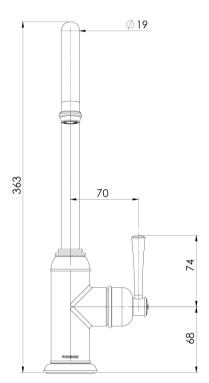

# **CROMFORD**

## CROMFORD SINK MIXER - LEAD FREE



## **SPECIFICATIONS**







Product complies with the lead free Australian Building Codes Board regulations in 2026

#### **AVAILABLE IN**







134-7330-00-1 Chrome

134-7330-10-1 Matte Black

134-7330-12-1 Brushed Gold

### **INFORMATION**

Temperature Rating 1 - 75°C

Pressure Rating 150 - 500kPa





#### MAINTENANCE AND CARE:

- All surfaces should be cleaned with mild liquid detergent or soap and water.
- Do not use cream cleaners or citrus based cleaning products, as they are abrasive.
- Use of unsuitable cleaning agents may damage the surface.
- Any damage caused in this way will not be covered by warranty.

Please visit https://www.phoenixtapware.com.au/warranty to view the full warranty



While we aim to ensure the specifications shown are correct at time of printing, Phoenix Tapware reserves the righ