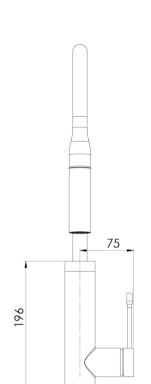

## **DESIGNER SINK MIXERS**

DEJA PULL OUT SINK MIXER 220MM

## **INFORMATION**

Temperature Rating

1 - 75°C