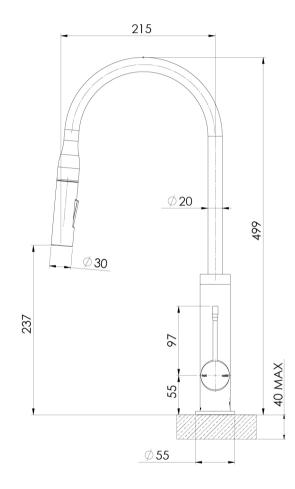

## **DESIGNER SINK MIXERS**

DEJA PULL OUT SINK MIXER 220MM

## **INFORMATION**

Temperature Rating

1 - 75°C