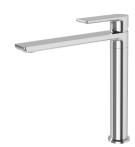

# **GLOSS MKII**

## GLOSS MKII SINK MIXER







#### **AVAILABLE IN**











135-7300-00 Chrome

135-7300-40

135-7300-31 Brushed Nickel Brushed Carbon Matte Black

135-7300-10

135-7300-12 Brushed Gold

#### **INFORMATION**

Temperature Rating

1 - 75°C

Pressure Rating 150 - 500kPa





### **MAINTENANCE AND CARE:**

- All surfaces should be cleaned with mild liquid detergent or soap and water.
- Do not use cream cleaners or citrus based cleaning products, as they are abrasive.
- Use of unsuitable cleaning agents may damage the surface.
- Any damage caused in this way will not be covered by warranty.

Please visit https://www.phoenixtapware.com.au/warranty to view the full warranty



While we aim to ensure the specifications shown are correct at time of printing, Phoenix Tapware reserves the right to make modifications withou