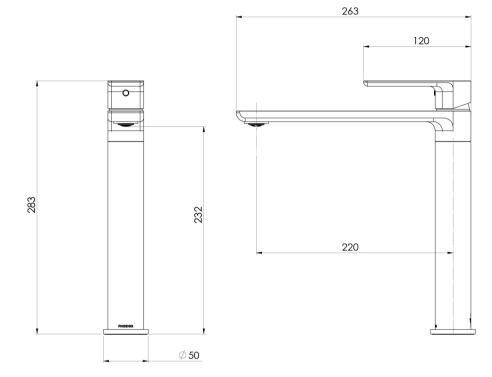

## GLOSS MKII SINK MIXER

Please visit https://www.phoenixtapware.com.au/warranty to view the full warranty

While we aim to ensure the specifications shown are correct at time of printing, Phoenix Tapware reserves the right to make modifications without prior notice. Always use the physical product measurements for mark-ups and roughing-in as the line drawing shown may differ from the actual product over time. All measurements are shown in millimetres. Colours may vary from image shown.