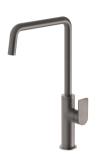

### MEKKO SINK MIXER 190MM SQUARELINE

SPECIFICATIONS

#### AVAILABLE IN

Gun Metal