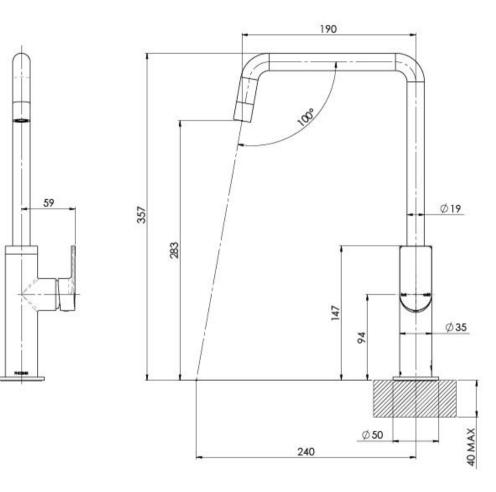

Please visit https://www.phoenixtapware.com.au/warranty to view the full warranty

While we aim to ensure the specifications shown are correct at time of printing, Phoenix Tapware reserves the right to make modifications without prior notice. Always use the physical product measurements for mark-ups and roughing-in as the line drawing shown may differ from the actual product over time. All measurements are shown in millimetres. Colours may vary from image shown.