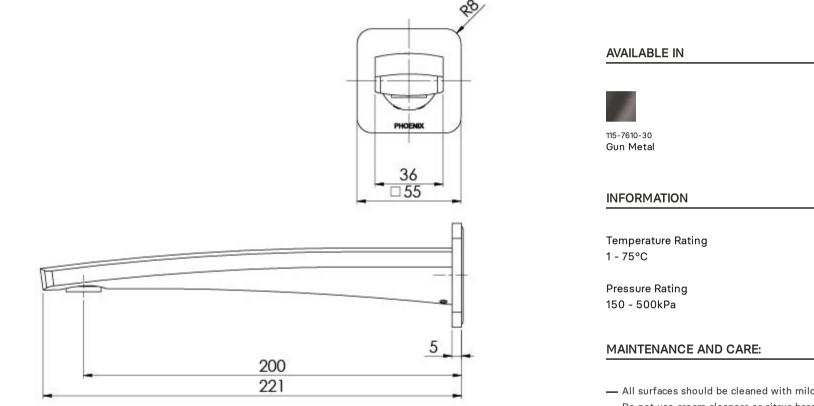

## **MEKKO** MEKKO WALL BASIN OUTLET 200MM

- All surfaces should be cleaned with mild liquid detergent or soap and water.
- Do not use cream cleaners or citrus based cleaning products, as they are abrasive.
- Use of unsuitable cleaning agents may damage the surface.
- Any damage caused in this way will not be covered by warranty.

Please visit https://www.phoenixtapware.com.au/warranty to view the full warranty

While we aim to ensure the specifications shown are correct at time of printing, Phoenix Tapware reserves the right to make modifications without prior notice. Always use the physical product measurements for mark-ups and roughing-in as the line drawing shown may differ from the actual product over time. All measurements are shown in millimetres. Colours may vary from image shown.