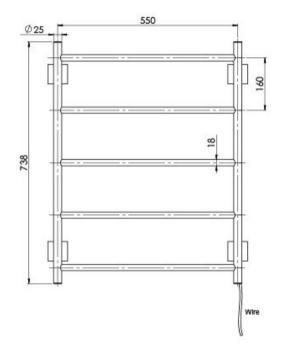

## RADII HEATED TOWEL LADDER 550 X 740MM SQUARE PLATE

SPECIFICATIONS

**AVAILABLE IN** 

Ph: +61 3 9780 4200 01/09/2024 phoenixtapware.com.au

Electricity Input: 240V, 50Hz | Power Rating: 35W | IP Rating: IPX4 | Connection position: Bottom right | Connection type: Plug-in or Hardwire