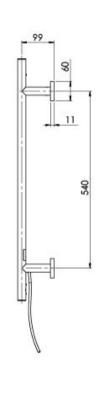

## RADII HEATED TOWEL LADDER 550 X 740MM SQUARE PLATE

SPECIFICATIONS

**AVAILABLE IN** 

Ph: +61 3 9780 4200 01/09/2024 phoenixtapware.com.au

Electricity Input: 240V, 50Hz | Power Rating: 35W | IP Rating: IPX4 | Connection position: Bottom right | Connection type: Plug-in or Hardwire