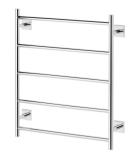

## RADII HEATED TOWEL LADDER 550 X 740MM SQUARE PLATE

SPECIFICATIONS

**AVAILABLE IN** 