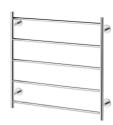

## RADII HEATED TOWEL LADDER 750MM X 740MM

Electricity Input: 240V, 50Hz | Power Rating: 45W | IP Rating: IPX4 | Connection position: Bottom right | Connection type: Plug-in or Hardwire