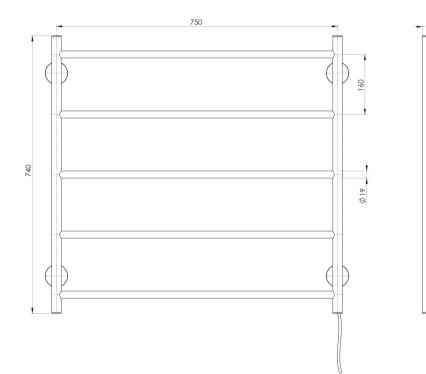

## RADII HEATED TOWEL LADDER 750MM X 740MM

Electricity Input: 240V, 50Hz | Power Rating: 45W | IP Rating: IPX4 | Connection position: Bottom right | Connection type: Plug-in or Hardwire