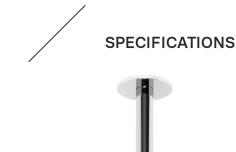

## **VIVID CEILING ARM 150MM**

Ø80

### **INFORMATION**

Temperature Rating 1 - 75°C

Pressure Rating 150 - 500kPa