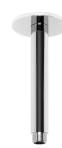

## **VIVID CEILING ARM 150MM**

Ø80

### **AVAILABLE IN**

V546-12 Brushed Gold

Chrome

V546-31 Brushed Carbon Matte Black

V546-10

**Brushed Nickel** 