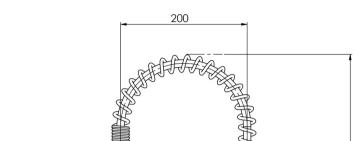

## **VIVID SLIMLINE**

## VIVID SLIMLINE MULTI FUNCTION SINK MIXER



## **SPECIFICATIONS**





Ø 42

Ø30

18

76



Chrome

VS729



**AVAILABLE IN** 

Temperature Rating 1 - 75°C

Pressure Rating 150 - 500kPa







- All surfaces should be cleaned with mild liquid detergent or soap and water.
- Do not use cream cleaners or citrus based cleaning products, as they are abrasive.
- Use of unsuitable cleaning agents may damage the surface.
- Any damage caused in this way will not be covered by warranty.

Please visit https://www.phoenixtapware.com.au/warranty to view the full warranty



While we aim to ensure the specifications shown are correct at time of printing, Phoenix Tapware reserves the right to make modifications without prior notice. Always use the physical product measurements for mark-ups and roughing-in as the line drawing shown may differ from the actual product over t