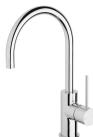

# **VIVID SLIMLINE**

### VIVID SLIMLINE SINK MIXER 160MM GOOSENECK



## **SPECIFICATIONS**







#### **AVAILABLE IN**











VS735 CHR Chrome

Brushed Nickel Brushed Carbon Matte Black

Brushed Gold

### **INFORMATION**

Temperature Rating

1 - 75°C

Pressure Rating 150 - 500kPa





#### **MAINTENANCE AND CARE:**

- All surfaces should be cleaned with mild liquid detergent or soap and water.
- Do not use cream cleaners or citrus based cleaning products, as they are abrasive.
- Use of unsuitable cleaning agents may damage the surface.
- Any damage caused in this way will not be covered by warranty.

Please visit https://www.phoenixtapware.com.au/warranty to view the full warranty



While we aim to ensure the specifications shown are correct at time of printing, Phoenix Tapware reserves the right to make modifications without prior notice. Always use the physical product me