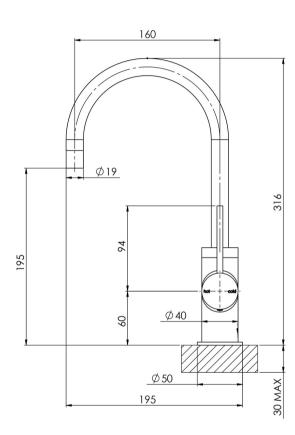

Please visit https://www.phoenixtapware.com.au/warranty to view the full warranty

While we aim to ensure the specifications shown are correct at time of printing, Phoenix Tapware reserves the right to make modifications without prior notice. Always use the physical product measurements for mark-ups and roughing-in as the line drawing shown may differ from the actual product over time. All measurements are shown in millimetres. Colours may vary from image shown.