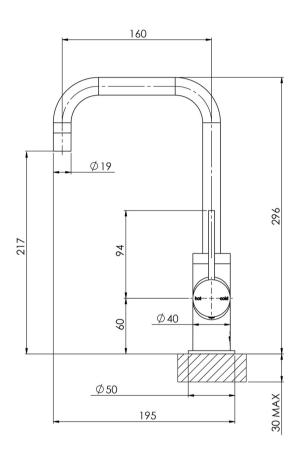

## VIVID SLIMLINE SINK MIXER 160MM SQUARELINE

Please visit https://www.phoenixtapware.com.au/warranty to view the full warranty

While we aim to ensure the specifications shown are correct at time of printing, Phoenix Tapware reserves the right to make modifications without prior notice. Always use the physical product measurements for mark-ups and roughing-in as the line drawing shown may differ from the actual product over time. All measurements are shown in millimetres. Colours may vary from image shown.