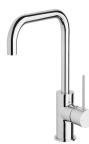

# **VIVID SLIMLINE**

## VIVID SLIMLINE SINK MIXER 160MM SQUARELINE

#### **AVAILABLE IN**

VS732 CHR Chrome

VS732 MB Matte Black