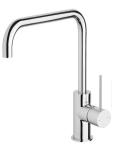

## **VIVID SLIMLINE**

VIVID SLIMLINE SINK MIXER 220MM SQUARELINE

# SPECIFICATIONS



## **AVAILABLE IN**





### INFORMATION

**Temperature Rating** 1 - 75°C

Pressure Rating 150 - 500kPa



### MAINTENANCE AND CARE:

- All surfaces should be cleaned with mild liquid detergent or soap and water.

- Do not use cream cleaners or citrus based cleaning products, as they are abrasive.
- Use of unsuitable cleaning agents may damage the surface.
- Any damage caused in this way will not be covered by warranty.

Please visit https://www.phoenixtapware.com.au/warranty to view the full warranty

While we aim to ensure the specifications shown are correct at time of printing, Phoenix Tapware reserves the right to make modifications without prior notice. Always use the physical product measurements for mark-ups and roughing-in as the line drawing shown may differ from the actual pro