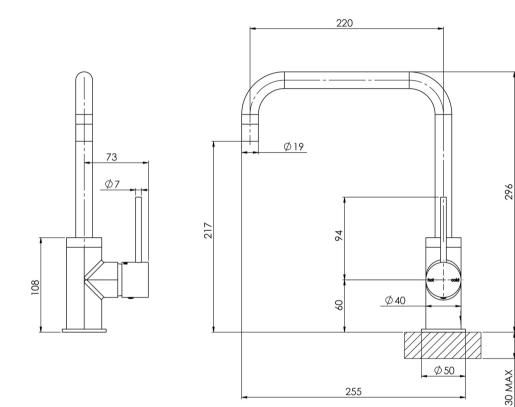

Please visit https://www.phoenixtapware.com.au/warranty to view the full warranty

While we aim to ensure the specifications shown are correct at time of printing, Phoenix Tapware reserves the right to make modifications without prior notice. Always use the physical product measurements for mark-ups and roughing-in as the line drawing shown may differ from the actual product over time. All measurements are shown in millimetres. Colours may vary from image shown.