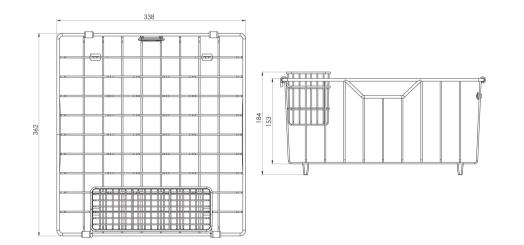

WIRE BASKET

#### Please visit https://www.phoenixtapware.com.au/warranty to view the full warranty

While we aim to ensure the specifications shown are correct at time of printing, Phoenix Tapware reserves the right to make modifications without prior notice. Always use the physical product measurements for mark-ups and roughing-in as the line drawing shown may differ from the actual product over time. All measurements are shown in millimetres. Colours may vary from image shown.