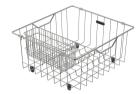

WIRE BASKET

### AVAILABLE IN

 340-8590-51
 340-8590-16

 Stainless Steel
 Brushed Black