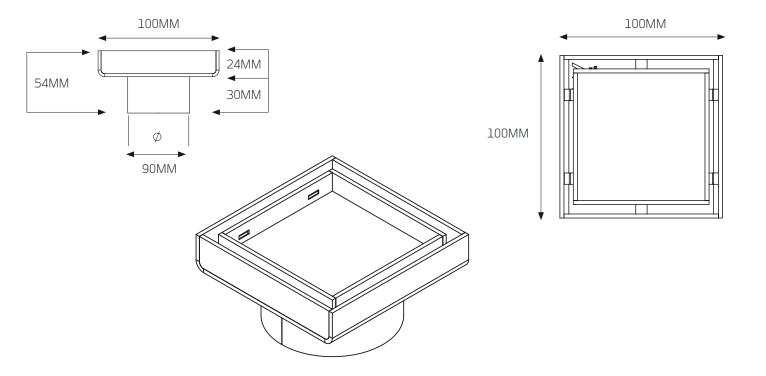

## 316-RGS-100-90 - 100 x 90mm

| FEATURES                         | CODE           | SIZE (MM)  | COLOURS         |
|----------------------------------|----------------|------------|-----------------|
| 316 Marine Grade Stainless Steel | 316-RGS-100-90 | 100x100x90 | Stainless Steel |

- 316 Marine Grade Stainless Steel
- Width: 100 mm \* 100 mm grates are not recommended to be used directly below unrestricted rain showers.
- · Height: 100 mm
- Rolled edges to all exposed edges
- 12 mm deep insert can accommodate up to 10 mm tile + adhesive
- Covered by a 7 year warranty \*