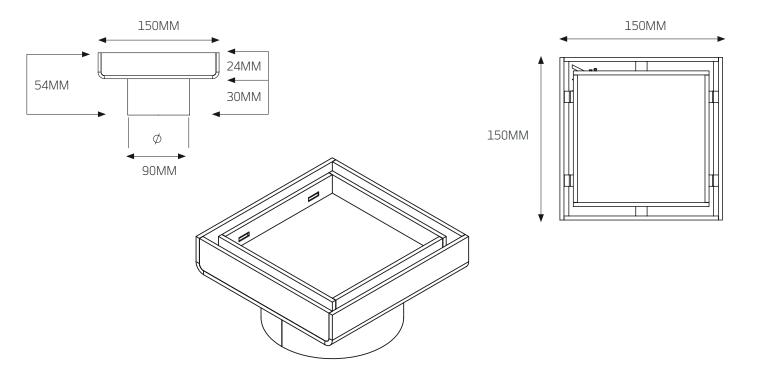

## 316-RGS-150-90 - 150 x 90mm

| • 316 Marine Grade Stainless Steel | 316-RGS-150-90 | SIZE (MM) COLOURS |                 |
|------------------------------------|----------------|-------------------|-----------------|
|                                    |                | 150x150x90        | Stainless Steel |

- Width: 150 mm
- Height: 150 mm
- Rolled edges to all exposed edges
- 12 mm deep insert can accommodate up to 10 mm tile + adhesive
- Covered by a 7 year warranty \*

<sup>\*</sup> The replacement warranty for the coated grates are only applicable until the date of installation. Once Installed any damage to the coatings due to the incorrect use of cleaning products, mis-use or accidental damage, will not be covered under warranty.