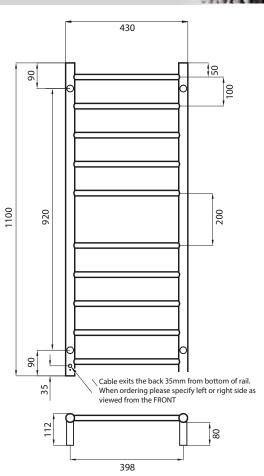

COATING ON COLOURED RAILS ARE COVERED BY A 2 YEAR WARRANTY

| FEATURES                                                                                                                                                                                        | CODE            | SIZE (MM) | FINISH         |
|-------------------------------------------------------------------------------------------------------------------------------------------------------------------------------------------------|-----------------|-----------|----------------|
| • Round bar / Height 1100mm /<br>10 bars with a central gap / 80W                                                                                                                               | RTR430LEFT      | 430x1100  | Polished       |
|                                                                                                                                                                                                 | RTR430RIGHT     | 430x1100  | Polished       |
| (Black rail 115W)  • Standard model is 240V / IP55 rated                                                                                                                                        | BRU-RTR430LEFT  | 430x1100  | Brushed Satin  |
| Vertical bars 32mm diameter                                                                                                                                                                     | BRU-RTR430RIGHT | 430x1100  | Brushed Satin  |
| Horizontal bars 19mm diameter                                                                                                                                                                   | BRTR430LEFT     | 430x1100  | Matt Black     |
| • 112mm from wall                                                                                                                                                                               | BRTR430RIGHT    | 430x1100  | Matt Black     |
| Cable length: 1.4m, plug included                                                                                                                                                               | GMG-RTR430LEFT  | 430x1100  | Gun Metal Grey |
| Please note: Due to manufacturing                                                                                                                                                               | GMG-RTR430RIGHT | T430x1100 | Gun Metal Grey |
| constraints beyond our control, our coloured towel rails may have minor colour variances in different batches, so may be slightly different to the images and colour samples you may have seen. | GLD-RTR430LEFT  | 430x1100  | Brushed Gold   |
|                                                                                                                                                                                                 | GLD-RTR430RIGHT | 430x1100  | Brushed Gold   |
|                                                                                                                                                                                                 | BN-RTR430LEFT   | 430x1100  | Brushed Nickel |
|                                                                                                                                                                                                 | BN-RTR430RIGHT  | 430x1100  | Brushed Nickel |
|                                                                                                                                                                                                 | LG-RTR430LEFT   | 430x1100  | Light Gold     |
|                                                                                                                                                                                                 | LG-RTR430RIGHT  | 430x1100  | Light Gold     |