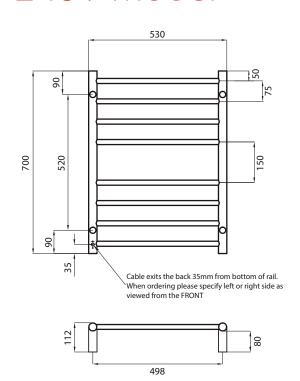

## RTR530 - Standard 240V model

MIRROR POLISHED AND BRUSHED SATIN MANUFACTURED FROM 304 GRADE STAINLESS STEEL

COLOURED FINISHES MANUFACTURED FROM 201 GRADE STAINLESS STEEL IP55 RATED (COLOURED FINISHES ARE IP54 RATED)

COATING ON COLOURED RAILS ARE COVERED BY A 2 YEAR WARRANTY

| FEATURES                                                                                                                                              | CODE            | SIZE (MM) | FINISH         |
|-------------------------------------------------------------------------------------------------------------------------------------------------------|-----------------|-----------|----------------|
| <ul> <li>Round bar / Height 700mm /<br/>8 bars with a central gap / 65W<br/>(Black rail 110W)</li> <li>Standard model is 240V / IP55 rated</li> </ul> | RTR530LEFT      | 530x700   | Polished       |
|                                                                                                                                                       | RTR530RIGHT     | 530x700   | Polished       |
|                                                                                                                                                       | BRU-RTR530LEFT  | 530x700   | Brushed Satin  |
| Vertical bars 32mm diameter                                                                                                                           | BRU-RTR530RIGHT | 530x700   | Brushed Satin  |
| Horizontal bars 19mm diameter                                                                                                                         | BRTR530LEFT     | 530x700   | Matt Black     |
| • 112mm from wall                                                                                                                                     | BRTR530RIGHT    | 530x700   | Matt Black     |
| Cable length: 1.4m, plug included                                                                                                                     | BN-RTR530LEFT   | 530x700   | Brushed Nickel |
| <ul> <li>To see our range of low voltage (12V)<br/>models please refer to our website for the</li> </ul>                                              | BN-RTR530RIGHT  | 530x700   | Brushed Nickel |