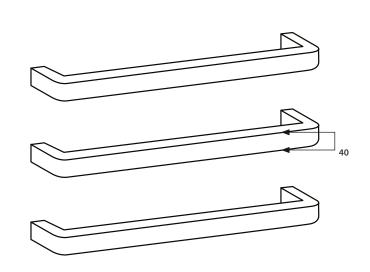

| FEATURES                                                      | CODE         | WATT | SIZE (MM) | FINISH         |
|---------------------------------------------------------------|--------------|------|-----------|----------------|
| Single square bar with                                        | Vail-650     | 15W  | 80x650    | Polished       |
| rounded ends / 12V                                            | Vail-800     | 18W  | 80x800    | Polished       |
| <ul> <li>Can be used as heated and non-<br/>heated</li> </ul> | GMG-Vail-650 | 12W  | 80x650    | Gun Metal Grey |
| <ul> <li>Available in various widths:</li> </ul>              | GMG-Vail-800 | 15W  | 80x800    | Gun Metal Grey |
| 650, 800                                                      | BRU-VAIL-650 | 12W  | 80x650    | Brushed Satin  |
| Distance from the wall:                                       | BRU-VAIL-800 | 15W  | 80x800    | Brushed Satin  |
| <ul><li>80 mm</li><li>Width between fixing holes:</li></ul>   | BLK-VAIL-650 | 20W  | 80x650    | Matt Black     |
| (650) = 630mm                                                 | BLK-VAIL-800 | 22W  | 80x800    | Matt Black     |
| (800) = 780mm                                                 | GLD-VAIL-650 | 15W  | 80x650    | Brushed Gold   |