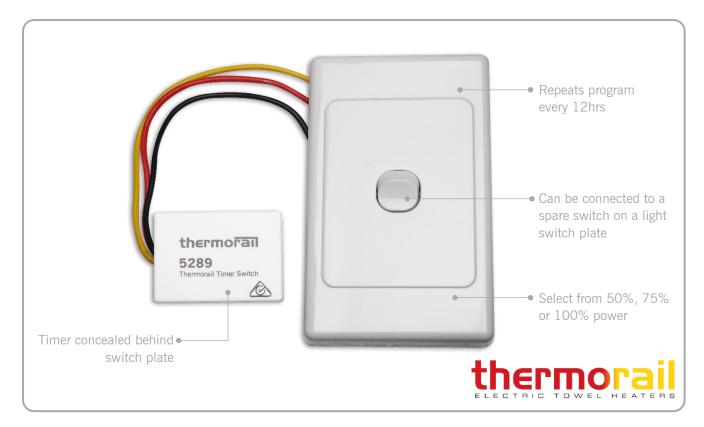

## ET12C Eco Timer

The Eco Timer is a simple timing device designed to go behind the switch plate (supplied with the timer). The timer operates on a 12 hour schedule meaning it will be on at the same time morning and evening each day of the week. The programmed time can be selected for a period from 1 to 11 hours and three heat settings can be selected: 50%, 75% or 100%.

For detailed details on the timer see 5289 Specification Sheet.