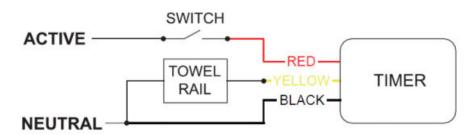

th the timer). The timer operates on a 12 hour schedule meaning it will be on at the same time morning and evening each day of the week. The programmed time can be selected for a period from 1 to 11 hours and three heat settings can be selected: 50%, 75% or 100%.

| Technical Data      |                         |
|---------------------|-------------------------|
| Supply Voltage      | 230-240V AC             |
| Maximum Load        | 1A                      |
| IP Rating           | IP30                    |
| Warranty            | 1 Year                  |
| Size (switch Plate) | W70 x H120 x D10 mm     |
| Plate complies to   | AS/NZS 3133:2013 INC A1 |
| Colour              | White                   |

For detailed details on the timer see 5289 Specification Sheet.

## Wiring Diagram