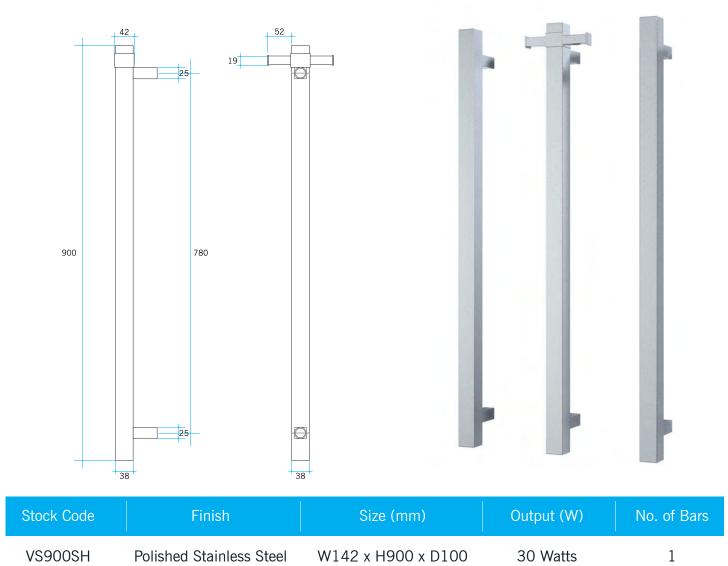

## **Thermorail Towel Rails 12V**

Electric Heated Towel Rails for use in bathrooms

## Rails are sold individually. Hooks are removable.

Please note: Specifications are for information purposes only. Whilst every effort has been made to ensure the product specifications are accurate, due to continuing product development and improvement the specifications are subject to change. Specifications can be used to rough in and fit timber supports in the wall however we recommend no holes are drilled without having the product on site or verifying the details with the manufacturer. Thermogroup cannot be held liable or responsible for errors due to updated specifications